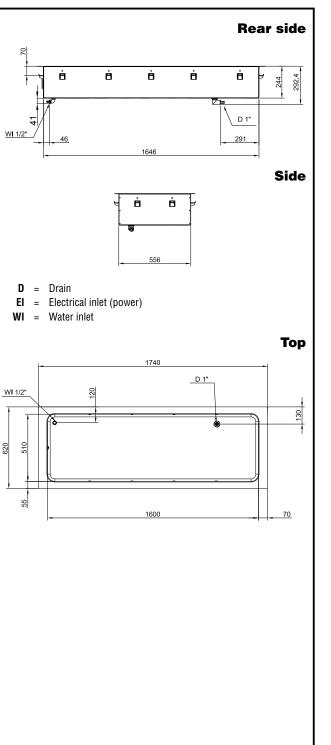

## Electric

| Supply voltage:<br>341003 (D01H5)<br>Electrical power max.:                                                                                                                                                                     | 380-410 V/3N ph/50/60 Hz<br>4.02 kW                                                                                   |  |  |
|---------------------------------------------------------------------------------------------------------------------------------------------------------------------------------------------------------------------------------|-----------------------------------------------------------------------------------------------------------------------|--|--|
| Water:                                                                                                                                                                                                                          |                                                                                                                       |  |  |
| Water inlet "CW" connection:<br>Drain line size:                                                                                                                                                                                | 1/2"<br>1"                                                                                                            |  |  |
| Key Information:                                                                                                                                                                                                                |                                                                                                                       |  |  |
| External dimensions, Width:<br>External dimensions, Depth:<br>External dimensions, Height:<br>Net weight:<br>Shipping weight:<br>Shipping height:<br>Shipping width:<br>Shipping depth:<br>Shipping volume:<br>Set temporature: | 1740 mm<br>620 mm<br>260 mm<br>41.1 kg<br>72 kg<br>380 mm<br>660 mm<br>1780 mm<br>0.45 m <sup>3</sup><br>+85 / +95 °C |  |  |
| Set temperature: +85 / +95 °C   Sustainability                                                                                                                                                                                  |                                                                                                                       |  |  |
|                                                                                                                                                                                                                                 |                                                                                                                       |  |  |