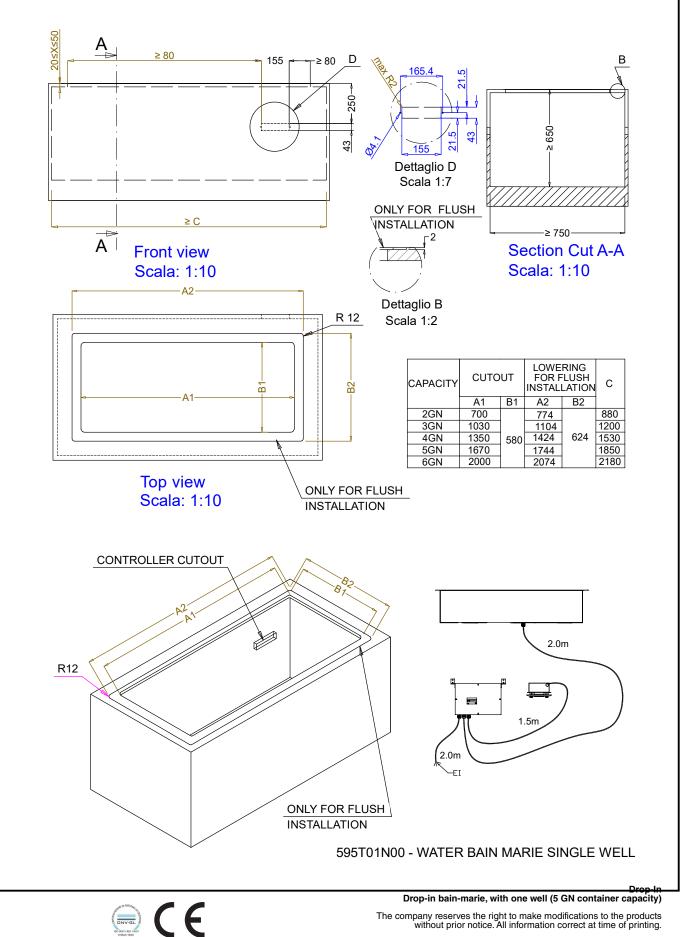

|                                                                                                                       |  |  |
|                                                                                                                                                                                                                                 |                                                                                                                       |  |  |

Noise level:

0 dBA

Drop-In Drop-in bain-marie, with one well (5 GN container capacity) The company reserves the right to make modifications to the products without prior notice. All information correct at time of printing.



# Drop-In Drop-in bain-marie, with one well (5 GN container capacity)